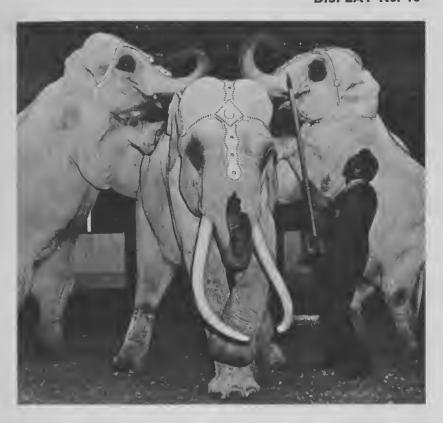

# PONDEROUS PERFORMING PACHYDERMS

#### **ABOUT ELEPHANTS**

Did you know that there are 40,000 separate and distinct muscles in an elephant's trunk? The fingers on an elephant's trunk are the same as the fingers on your hand, it is also a nose and with the trunk the elephant carries food and water to the mouth, a sort of knife and fork. An elephant does not drink through the trunk but sucks the water into the trunk and then squirts the water into the mouth. You see, there is a valve two-thirds of the way up the trunk. Nature put it there so the elephant would not choke to death.